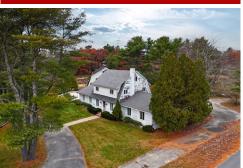

## \$ 899,000

A once-in-a-lifetime opportunity to acquire a premier rural-commercial property in Topsham. Ideally situated along a rise on 201, 3 miles north from the Brunswick line, this property provides expansive views of the fields to the south and direct access to the commercial-grade transportation and utility infrastructures along Augusta Rd. With approximately 9,000sqft of improved space, the property is ripe for upgrades and improvements to support the next-generation of residential or commercial development- whether retained as a single-family estate, or transitioned to multi-family dwellings, retail or professional use.

This true legacy property includes existing building improvements of architectural significance, which offer stunning views of the fields lined with colorful maple trees and forests that lead to the Cathance River; so, 30+ acres of adjacent conservation land surrounds the property on 3 sides. The 3-story modern farmhouse-style residence, along with its 100+ year old structurally unique barn, are both situated on their own full basements connected by a below ground 'tunnel' allowing walk out access, creating tremendous live/work potential.