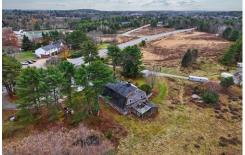

This true legacy property includes existing building improvements of architectural significance, which offer stunning views of the fields lined with colorful maple trees and forests that lead to the Cathance River; so, 30+ acres of adjacent conservation land surrounds the property on 3 sides. The 3-story modern farmhouse-style residence, along with its 100+ year old structurally unique barn, are both situated on their own full basements connected by a below ground 'tunnel' allowing walk out access, creating tremendous live/work potential.