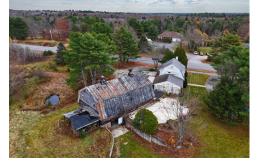

## \$ 899,000

A once-in-a-lifetime opportunity to acquire a premier rural-commercial property in Topsham. Ideally situated along a rise on 201, 3 miles north from the Brunswick line, this property provides expansive views of the fields to the south and direct access to the commercial-grade transportation and utility infrastructures along Augusta Rd. With approximately 9,000sqft of improved space, the property is ripe for upgrades and improvements to support the next-generation of residential or commercial development- whether retained as a single-family estate, or transitioned to multi-family dwellings, retail or professional use.

This true legacy property includes existing building improvements of architectural significance, which offer stunning views of the fields lined with colorful maple trees and forests that lead to the Cathance River; so, 30+ acres of adjacent conservation land surrounds the property on 3 sides. The 3-story modern farmhouse-style residence, along with its 100+ year old structurally unique barn, are both situated on their own full basements connected by a below ground 'tunnel' allowing walk out access, creating tremendous live/work potential.