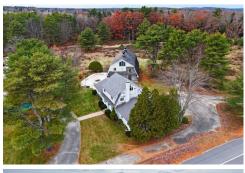

## \$ 899,000

A once-in-a-lifetime opportunity to acquire a premier rural-commercial property in Topsham. Ideally situated along a rise on 201, 3 miles north from the Brunswick line, this property provides expansive views of the fields to the south and direct access to the commercial-grade transportation and utility infrastructures along Augusta Rd. With approximately 9,000sqft of improved space, the property is ripe for upgrades and improvements to support the next-generation of residential or commercial development- whether retained as a single-family estate, or transitioned to multi-family dwellings, retail or professional use.

This true legacy property includes existing building improvements of architectural significance, which offer stunning views of the fields lined with colorful maple trees and forests that lead to the Cathance River; so, 30+ acres of adjacent conservation land surrounds the property on 3 sides. The 3-story modern farmhouse-style residence, along with its 100+ year old structurally unique barn, are both situated on their own full basements connected by a below ground 'tunnel' allowing walk out access, creating tremendous live/work potential.