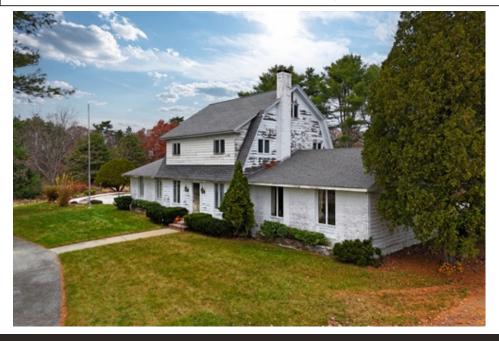

## \$ 899,000

A once-in-a-lifetime opportunity to acquire a premier rural-commercial property in Topsham. Ideally situated along a rise on 201, 3 miles north from the Brunswick line, this property provides expansive views of the fields to the south and direct access to the commercial-grade transportation and utility infrastructures along Augusta Rd. With approximately 9,000sqft of improved space, the property is ripe for upgrades and improvements to support the next-generation of residential or commercial development- whether retained as a single-family estate, or transitioned to multi-family dwellings, retail or professional use.

This true legacy property includes existing building improvements of architectural significance, which offer stunning views of the fields lined with colorful maple trees and forests that lead to the Cathance River; so, 30+ acres of adjacent conservation land surrounds the property on 3 sides. The 3-story modern farmhouse-style residence, along with its 100+ year old structurally unique barn, are both situated on their own full basements connected by a below ground 'tunnel' allowing walk out access, creating tremendous live/work potential.